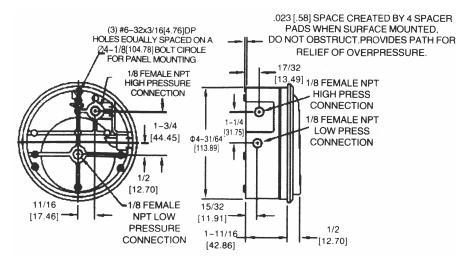

2 sets of pressure ports (side, back) + 3 mounting modes = free and flexible application Excellent accuracy, reasonable price.