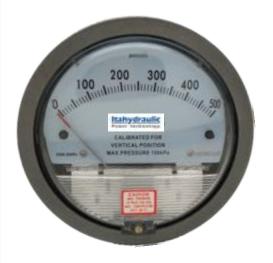

## LFB Differential pressure gauge

LFB series is widely used for measuring the fans or blowers pressure, filter resistant, wind speed, furnace gas pressure, Orifice pressure difference, bubble level and hydraulic system pressure. It is also applied to regulate the air-gas combustion ratio and automatic valve or detecting the breathing, and blood pressure in medical equipment. There are some more applications like microelectronics, aviation and space, environmental protection project, biological engineering, intelligent building, HVAC, food and beverage and precision electronic processing

No hysteresis

Excellent anti-vibration and anti-shaking performance

 $Positive, negative \ or \ differential \ pressure \ can \ be \ measured$ 

multiple ranges are optional, minimum 0 ~ 30Pa to maximum 0 ~ 210KPa

## Technical

| Model                   | LFB                                                                                                               |
|-------------------------|-------------------------------------------------------------------------------------------------------------------|
| Measuring range         | 0-30Pa、-30-30Pa0-60Pa、-60-60Pa、0-125Pa、-125-125Pa、0-250Pa、-250-250Pa、0-300Pa、0-500Pa、0-750Pa、0-1KPa、0-2KPa、0-3KPa |
| Accuracy                | ± 2% FS under 21 °C (- 125 pa; 3% is type 250PA, 4% is -60pa)                                                     |
| Overload                | around 172KPa, the rubber plug for overpressure will be flush away                                                |
| Rated pressure          | -68 ~ 103KPa                                                                                                      |
| Environment temperature | -7°C~ 80°C                                                                                                        |